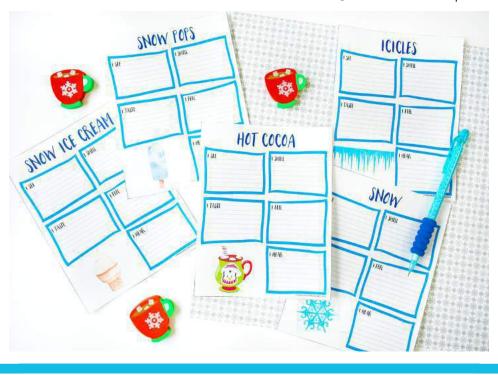

## Winter 5 Senses Pack

INCLUDES: Printable Winter 5 Senses Sheets

VVHAT ARE THE 5 SENSES?

The five senses are touch, taste, sight, sound, and smell. We use our senses to learn about the world around us every day. use these cards to explore the senses as well as work on literacy skills.

These senses gather information and help keep us safe as well as enjoy everyday activities! We use our ears, eyes, skin, mouth, and nose as tools for picking up this information.

Kids love to explore their senses and winter is the perfect time to do just that! Included in the pack you will find sheets to use with our snow ice cream and snow candy recipes found in the Winter Science Ebook

Goa head and set up a hot chocolate station or gather freshly fallen snow!

| I SEE | I SMELL |
|-------|---------|
|       |         |
|       |         |

| 1 TASTE - |  |
|-----------|--|
|           |  |
|           |  |
|           |  |
|           |  |
|           |  |
|           |  |
|           |  |

## ICICLES

| I SEE | I SMELL |
|-------|---------|
|       |         |
|       |         |
|       |         |

# HOT COCOA

| I SEE | I SMELL |
|-------|---------|
|       |         |
|       |         |
|       |         |

| I TASTE – |  |
|-----------|--|
|           |  |
|           |  |
|           |  |
|           |  |
|           |  |
|           |  |
|           |  |
|           |  |

# SNOW ICE CREAM

| I SEE | I SMELL |
|-------|---------|
|       |         |
|       |         |
|       |         |
|       |         |
|       |         |

## SNOW POPS

| I SEE | I SMELL |
|-------|---------|
|       |         |
|       |         |
|       |         |